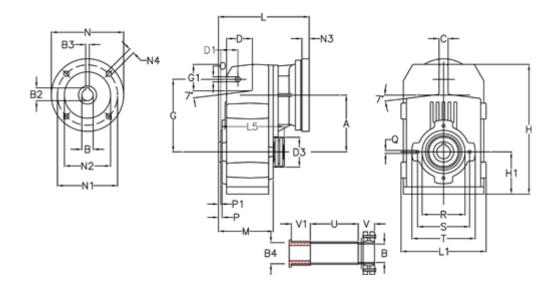

## **Measures**

| A = 211.30 | D1 = 65.0  | I5 = 222.0 | P1                                  | = 4.5    | V = 62  |
|------------|------------|------------|-------------------------------------|----------|---------|
| B = 55     | d3 = 120   | M = 163.0  | Q                                   | = M12x19 | V1 = 50 |
| B1 = 11    | G = 278    | N = 140    | R                                   | = 180    |         |
| B2 = 12.8  | G1 = 105.5 | N1 = 115   | S                                   | = 215    |         |
| B3 = 4     | H = 479.0  | N2 = 95    | Т                                   | = 250    |         |
| B4 = 55    | H1 = 144.0 | N4 = M8x19 | Tightening torque Nm adapter bushin | g = 6.0  |         |
| C = 20     | L = 268.0  | O = 22     | Tightening torque Nm shrink disc    | = 12.0   |         |
| D = 93.5   | L1 = 273   | P = 8.5    | U                                   | = 91.0   |         |